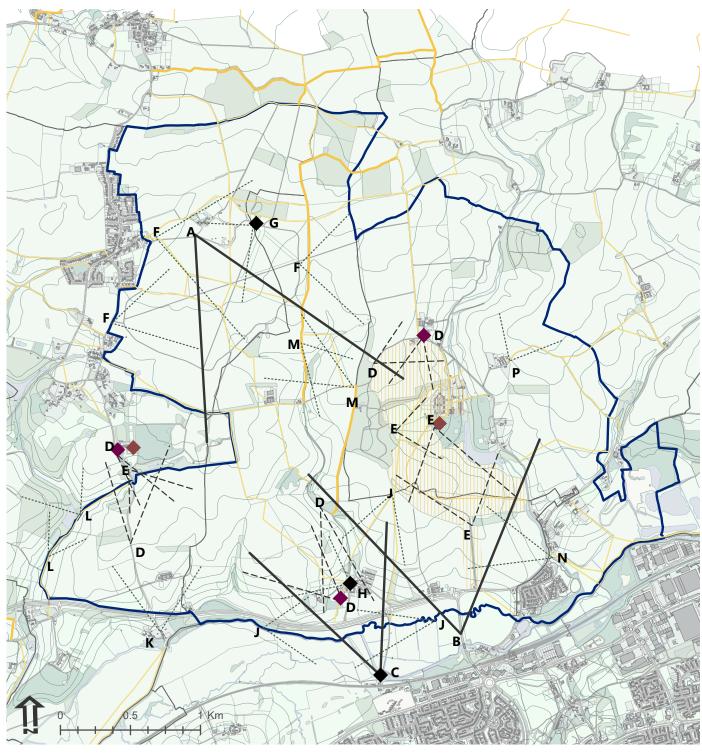

Parish Boundaries

Church

Manor House

Other Asset

Sensitive Historic Setting

Cherished Local Views

Long Distance View

View Towards and from Distinctive Landmarks
J. Open views towards Eastwick from south

··· View of Open Countryside

Public Footpaths and Bridleways

Cherished Views (Identified by the Local Community)

A. Long distance view from the Hunsdon Plateau

B. Long distance view from Harlow

C. Long distance view from Parndon Mill

D. Views to and from the churches and churchyards

E. Views of Gilston Park House and Hunsdon House

F. Open view over Hunsdon Airfield

G. Open views from the Airfield Memorial and hangars

H. Open views out from Eastwick Road and Memorial

K. Rural views from Hunsdon Pound

L. Views towards Hunsdon Brook Fishponds

M. Open views towards and from Home Wood and Hunsdon

N. Open view from Terlings Park and Fiddlers Brook

P. Open view from the path by Channock Farm